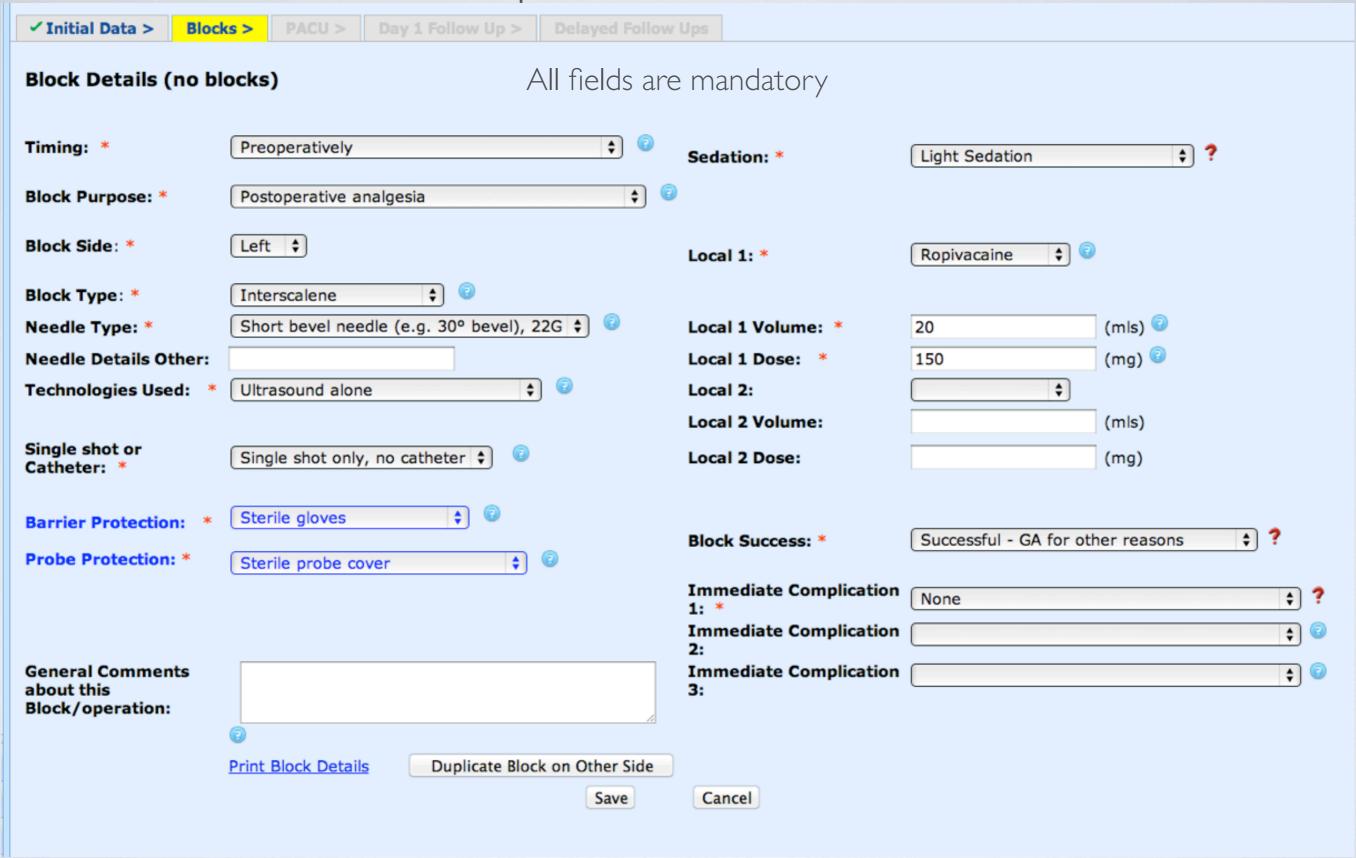

#### Complete Blocks section

# Complete Blocks section

| ✓ Initial Data > ✓ Block                                            | S > PACU > Day 1      | Follow Up > Delayed Fol | llow Ups                  |                        |                  |  |
|---------------------------------------------------------------------|-----------------------|-------------------------|---------------------------|------------------------|------------------|--|
|                                                                     |                       |                         |                           |                        |                  |  |
|                                                                     |                       | Block detai             | ls saved                  |                        |                  |  |
| Block Details (1 of 1)  Click Add button to add another block 22383 |                       |                         |                           |                        |                  |  |
| Block Side: *                                                       | Left ‡                |                         | Local 1: *                | Ropivacaine \$         |                  |  |
| Block Type: *                                                       | Interscalene          | <b>†</b>                |                           |                        |                  |  |
| Needle Type: *                                                      | Short bevel needle (e | e.g. 30° bevel), 22G 🕏  | Local 1 Volume: *         | 20                     | (mls)            |  |
| Needle Details Other:                                               |                       |                         | Local 1 Dose: *           | 150                    | (mg) 😨           |  |
| Technologies Used: *                                                | Ultrasound alone      | <b>†</b>                | Local 2:                  | <b>\ \ \</b>           |                  |  |
| Single shot or                                                      |                       |                         | Local 2 Volume:           |                        | (mls)            |  |
| Catheter: *                                                         | Single shot only, no  | catheter 💠 💿            | Local 2 Dose:             |                        | (mg)             |  |
| Barrier Protection: *                                               | Sterile gloves        | <b>†</b>                |                           |                        |                  |  |
| Probe Protection: *                                                 | Sterile probe cover   | <b>† ©</b>              | Block Success: *          | Successful - GA for of | ther reasons 💠 ? |  |
|                                                                     |                       |                         | Immediate Complicat  1: * | ion None               | <b>†</b> ?       |  |
|                                                                     |                       |                         | Immediate Complicat<br>2: | ion                    | <b>\$</b>        |  |
| General Comments<br>about this                                      |                       |                         | Immediate Complicat 3:    | ion                    | <b>†</b>         |  |
| Block/operation:                                                    |                       |                         |                           |                        |                  |  |
|                                                                     | Print Block Details   | Duplicate Block on Oth  | er Side                   |                        |                  |  |
|                                                                     |                       |                         | Cancel                    |                        |                  |  |
|                                                                     |                       |                         |                           |                        |                  |  |