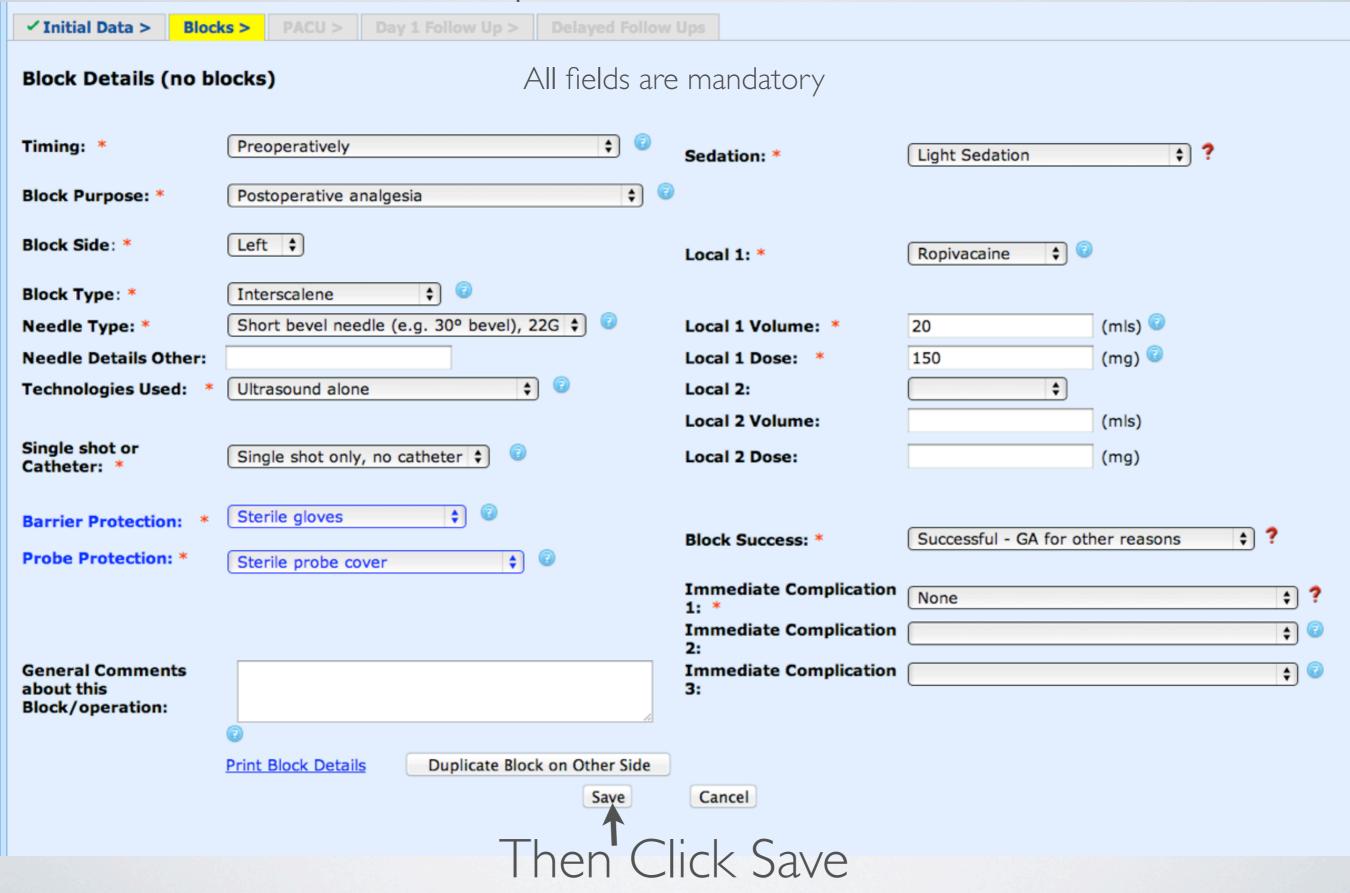

Then Click Save, and 'Blocks' page opens

#### Complete Blocks section

# Complete Blocks section

| ✓ Initial Data > ✓ Block                                            | S > PACU > Day 1      | Follow Up > Delayed Fol | llow Ups                  |                        |                  |  |
|---------------------------------------------------------------------|-----------------------|-------------------------|---------------------------|------------------------|------------------|--|
|                                                                     |                       |                         |                           |                        |                  |  |
|                                                                     |                       | Block detai             | ls saved                  |                        |                  |  |
| Block Details (1 of 1)  Click Add button to add another block 22383 |                       |                         |                           |                        |                  |  |
| Block Side: *                                                       | Left ‡                |                         | Local 1: *                | Ropivacaine \$         |                  |  |
| Block Type: *                                                       | Interscalene          | <b>†</b>                |                           |                        |                  |  |
| Needle Type: *                                                      | Short bevel needle (e | e.g. 30° bevel), 22G 🕏  | Local 1 Volume: *         | 20                     | (mls)            |  |
| Needle Details Other:                                               |                       |                         | Local 1 Dose: *           | 150                    | (mg) 😨           |  |
| Technologies Used: *                                                | Ultrasound alone      | <b>†</b>                | Local 2:                  | <b>\ \ \</b>           |                  |  |
| Single shot or                                                      |                       |                         | Local 2 Volume:           |                        | (mls)            |  |
| Catheter: *                                                         | Single shot only, no  | catheter 💠 💿            | Local 2 Dose:             |                        | (mg)             |  |
| Barrier Protection: *                                               | Sterile gloves        | <b>†</b>                |                           |                        |                  |  |
| Probe Protection: *                                                 | Sterile probe cover   | <b>† ©</b>              | Block Success: *          | Successful - GA for of | ther reasons 💠 ? |  |
|                                                                     |                       |                         | Immediate Complicat  1: * | ion None               | <b>†</b> ?       |  |
|                                                                     |                       |                         | Immediate Complicat<br>2: | ion                    | <b>\$</b>        |  |
| General Comments<br>about this                                      |                       |                         | Immediate Complicat 3:    | ion                    | <b>†</b>         |  |
| Block/operation:                                                    |                       |                         |                           |                        |                  |  |
|                                                                     | Print Block Details   | Duplicate Block on Oth  | er Side                   |                        |                  |  |
|                                                                     |                       |                         | Cancel                    |                        |                  |  |
|                                                                     |                       |                         |                           |                        |                  |  |